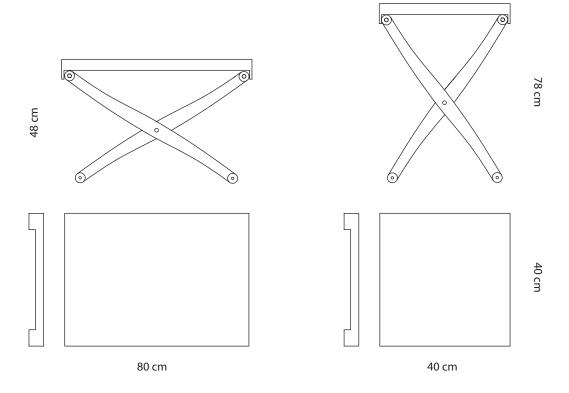

ENG / Support in solid wood, black walnut and ashwood, planed, milled and turned by craftsmen and treated with oil or wax, assembled with stainless steel screws. The supporting belts are made of leather and there is a slot to insert them in the turned parts. The tray is always made of solid ashwood or walnut wood, treated with lined oil or wax; it comes in two different sizes which set out Brandino height.

| DIMENSIONI                                | DIMENSIONI IMBALLO | PESO LORDO   | VOLUME IMBALLO       |
|-------------------------------------------|--------------------|--------------|----------------------|
| DIMENSIONS                                | PACKAGE DIMENSIONS | GROSS WEIGHT | PACKAGE VOLUME       |
| 40x40x78 cm (high)<br>80x40x48 cm (short) | 48x18x88 cm        | 6.5 Kg       | 0.076 m <sup>3</sup> |